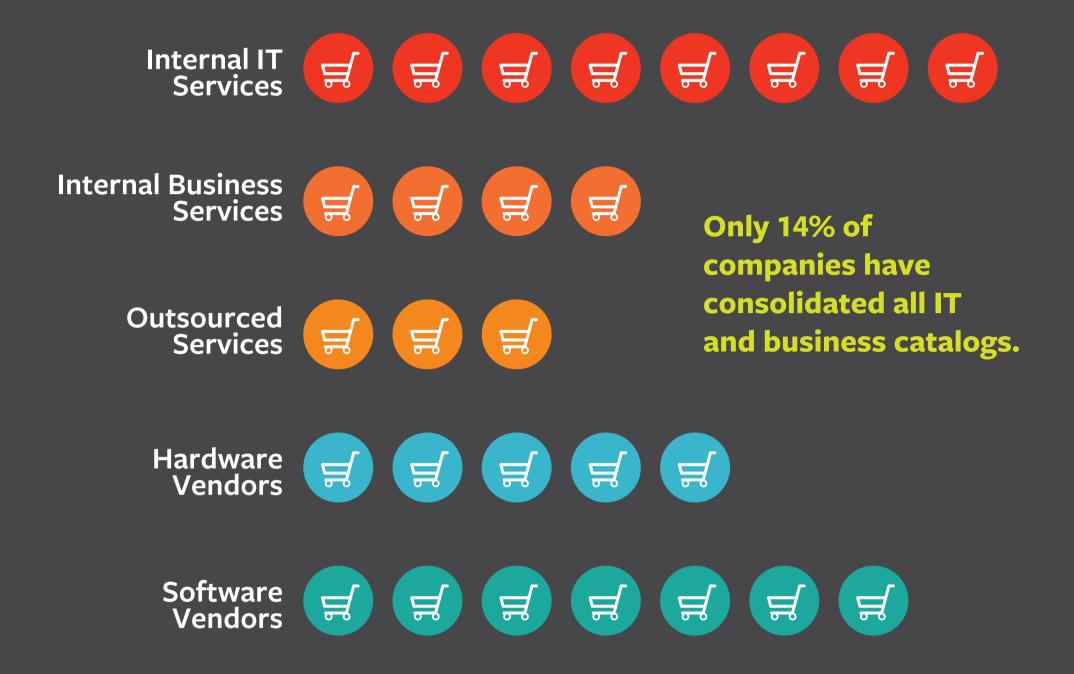

# FACTS ABOUT **CATALOG SPRAVL**

49% of companies have 5 or more catalogs for IT, business and third-party services.

#### **AVERAGE COMPANY HAS 20 CATALOGS** FOR IT AND BUSINESS SERVICES

85% of COMPANIES SAY service catalog sprawl is a problem