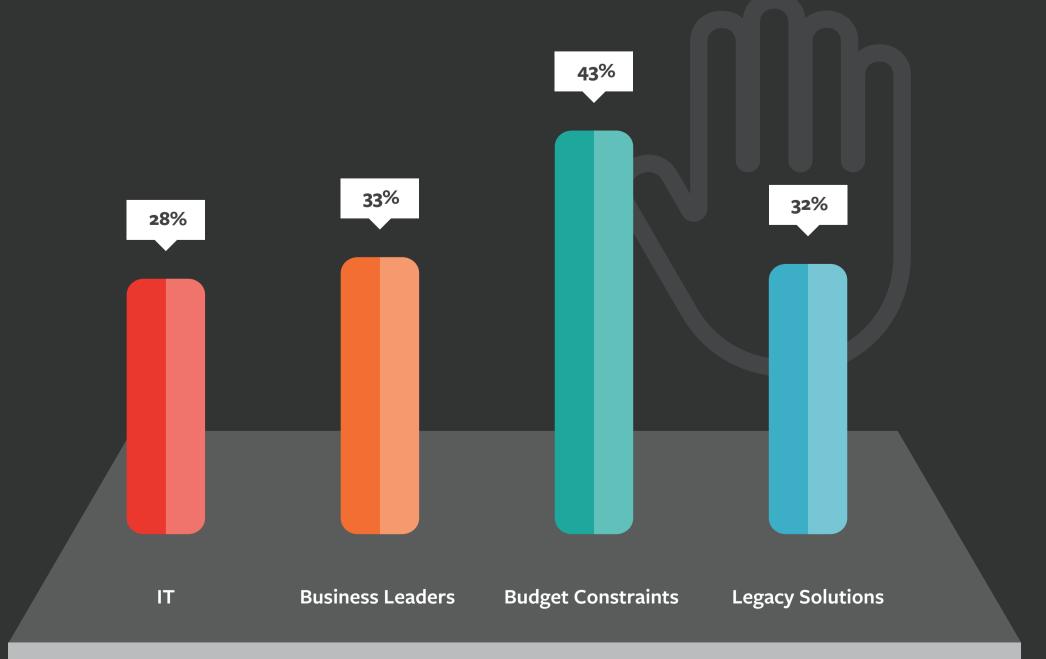

**BUT THERE'S PUSH BACK FROM:** 

Learn how BMC MyIT Service Broker can end catalog sprawl, manage shadow IT and boost worker productivity.

### Labor costs increase in direct relation to catalog expansion.

(On average, IT hires one service manager per catalog.)

Shadow IT (43%)

High IT costs (43%)

**bmc** 

**Slow service** response (51%)

**Poor user** experience (50%)