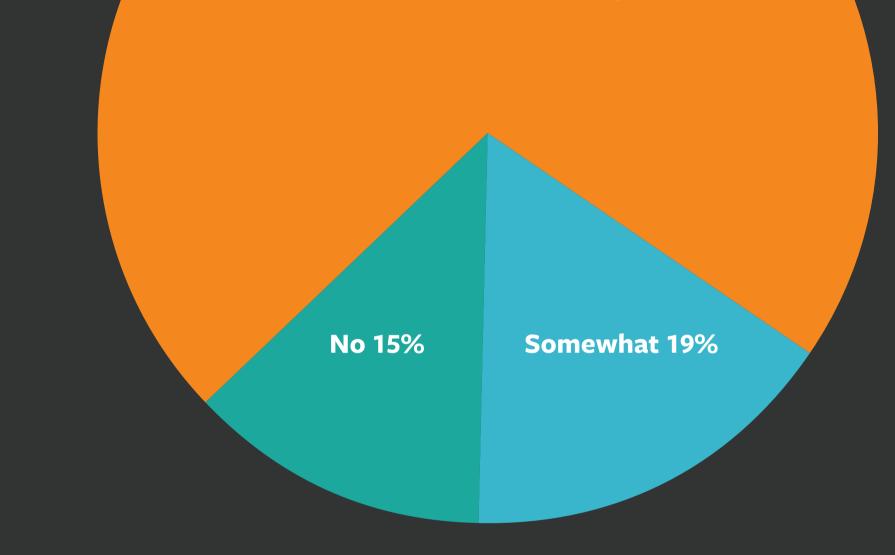

#### **AVERAGE COMPANY HAS 20 CATALOGS** FOR IT AND BUSINESS SERVICES

85% of COMPANIES SAY service catalog sprawl is a problem

## **Yes 66%**