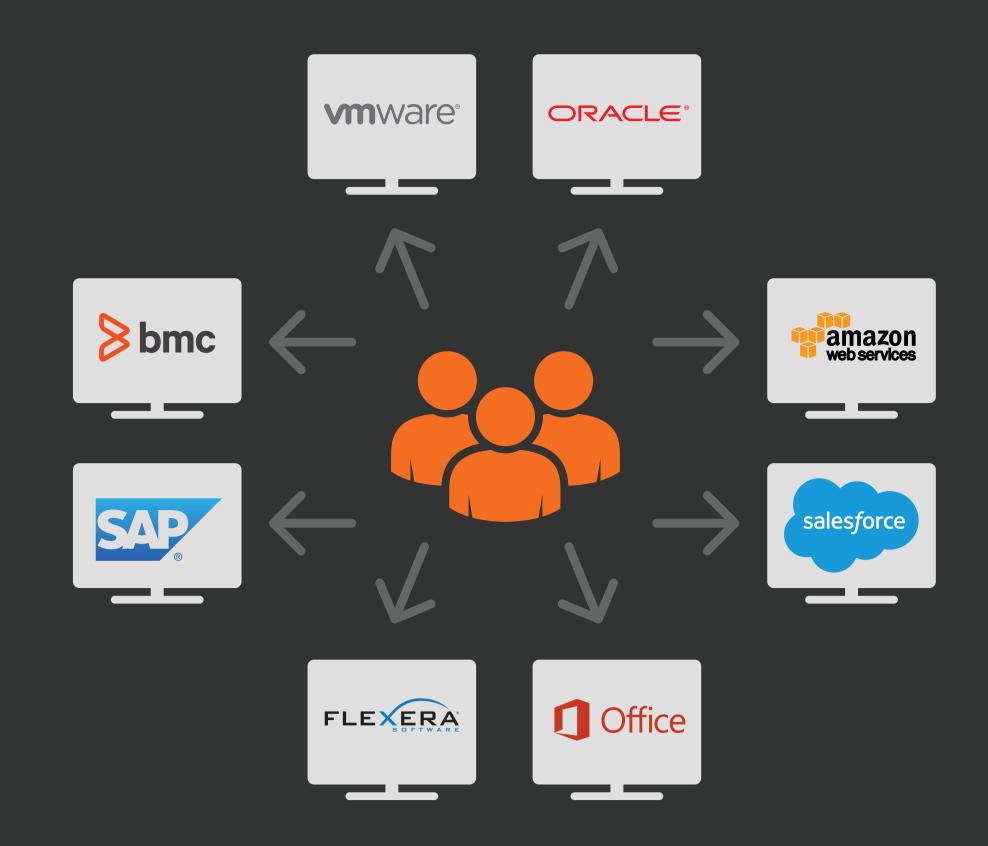

#### **AVERAGE COMPANY HAS 20 CATALOGS** FOR IT AND BUSINESS SERVICES

85% of COMPANIES SAY service catalog sprawl is a problem

**BUT THERE'S PUSH BACK FROM:** 

Learn how BMC MyIT Service Broker can end catalog sprawl, manage shadow IT and boost worker productivity.