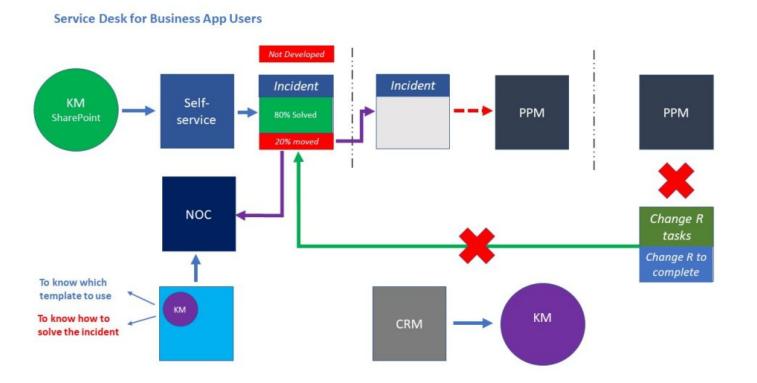

Figure 2. Service desk for business app users.

BMC welcomes the expertise and input of customers and partners like Fusion to help bring innovative solutions and greater value to our customers, which we discuss in greater detail in the video below.