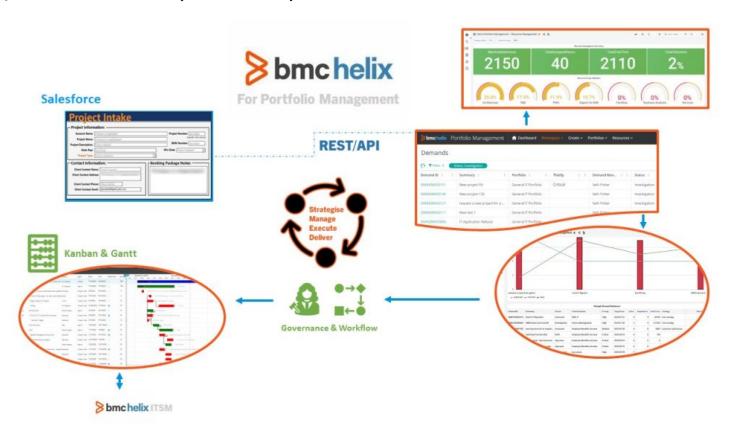

By implementing <u>BMC Helix for Portfolio Management</u>, organizations can achieve their business objectives more effectively and efficiently and deliver value to their stakeholders and customers.

Figure 1. BMC Helix for Portfolio Management.